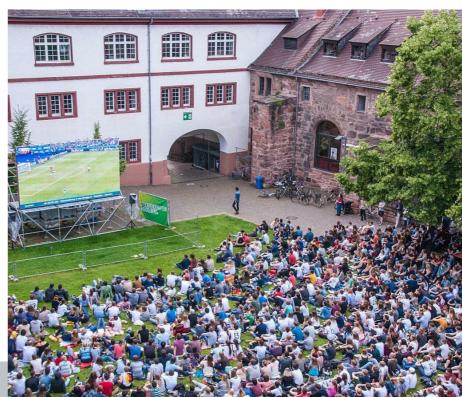

#### Leisure activities at the Marstall

- . Cinema-Café / University Cinema
- . Flea market
- Tatort / Bundesliga / International matches
- · Pub quiz